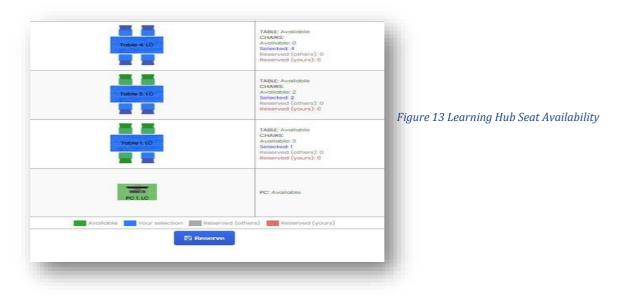

#### Note: you need to set up a (start time and end time) date for reservation

Figure 12 learning centers Hub Date and Time

Select a seat and click **Reserve** (See Figure 13&14)

- Click on any table you wish to reserve
- You can reserve more than one chair
- Instructors can reserve more than one table at the same time.
- Students may only reserve ONE table at a time.

# 

- **Green** shows the table is available for reservation.
- **Grey** shows the table is not available for reservation at the moment.
- **Red** shows the table has already been reserved.
- Blue shows your selected tables.