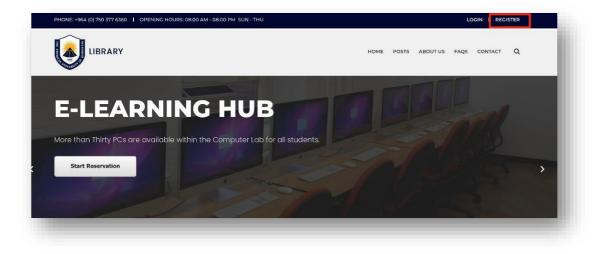

Step 1: Click Register (located on the homepage)

Figure 3/homepage

**Step 2**: Provide the information below (*See Figure 5*)

| First Name            | • |
|-----------------------|---|
| Last Name             |   |
| Email                 |   |
| Password              |   |
| Confirm Password      |   |
| ∘ 985 <sub>21</sub> ∂ |   |
| ∘ 98521 €             |   |

Figure 4/ Registration Form

Note: Password should be more than 8 characters (double check the conditions)

**Step 3 (Part 1):** To continue account activation, please check your email and validate the confirmation email.