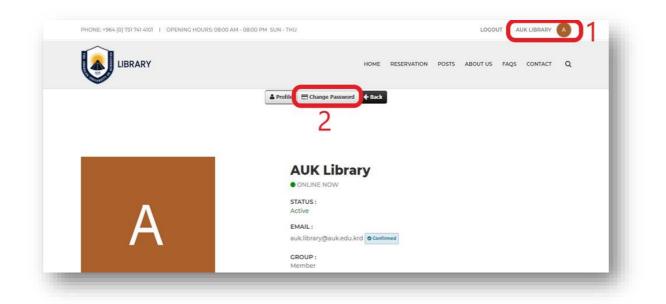

# > Change your LRS account password

Keep your account more secure by changing your password. It only takes a few steps (See image below).

- Step 1: Click on Your Account Name
- Step 2: Click on Change Password

Figure 9/ change account password