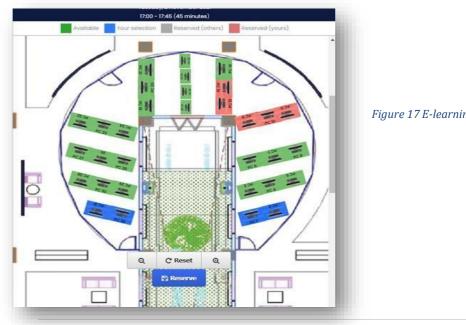

Note: you need to set up a (start time and end time) due date

- Then, click **Check the availability** and/or **Check on Map**. (See Figure 17)
- Finally, select a seat and click **Reserve** (See Figure 16 & 17)

Figure 16 E- Learning Hub and Date

- Green shows the table is available for reservation. •
- **Grey** shows the table is not available for reservation at the moment. ٠
- **Red** shows the table has already been reserved. •
- Blue shows your selected tables. •

#### Note: On check map graph (See figure 18)

Figure 17 E-learning Hub map Graph