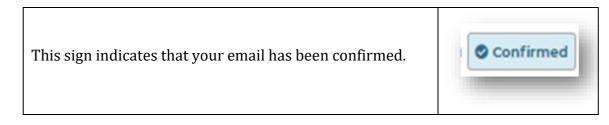

• Check the confirmation status of your account (See Figure 9)

#### Figure 8 confirmation status