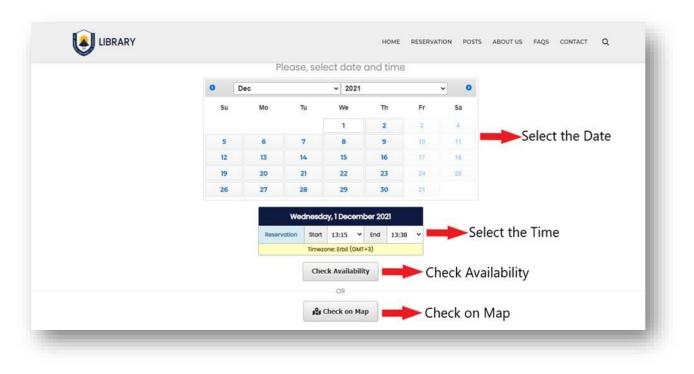

## How to Reserve:

- Under **Reservations**, select Centers and then the category for which you wish to make a reservation.
- Select the date (start and end time) you wish to reserve (See Figure 12)
- Then, click **Check the availability** and/or **Check on Map**. (See Figure 13)

#### Note: you need to set up a (start time and end time) date for reservation

Figure 12 learning centers Hub Date and Time

Select a seat and click **Reserve** (See Figure 13&14)

- Click on any table you wish to reserve
- You can reserve more than one chair
- Instructors can reserve more than one table at the same time.
- Students may only reserve ONE table at a time.