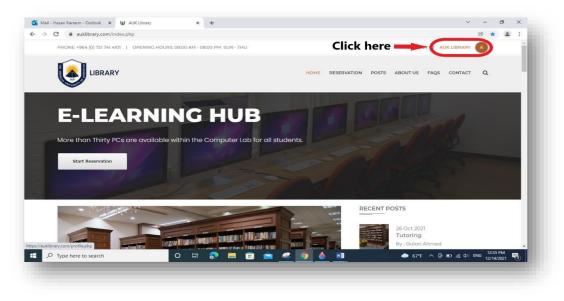

Figure 6 Confirmation Email

>To access your account, follow the steps below

• Click on Your Account Name (See Figure 8)

Figure 7/Registration Account Check

*Note: Make sure to activate your account before making reservations.* 