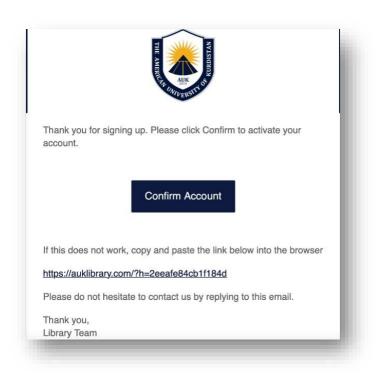

# Step 3 (Part 2): Click the Confirm account button.

#### Figure 5/ confirm account

| PHONE: +964 (0) 750 377 6360   OPENING HOURS: 0 |                                                                                                                                     | LOGIN I REGISTER |       |          |      |         |   |
|-------------------------------------------------|-------------------------------------------------------------------------------------------------------------------------------------|------------------|-------|----------|------|---------|---|
|                                                 |                                                                                                                                     | НОМЕ             | POSTS | ABOUT US | FAQS | CONTACT | Q |
|                                                 | The registration process has been completed<br>You can login by your email and password<br>For logging in, <b>please click here</b> |                  |       |          |      |         |   |
|                                                 | Note: A confirmation email has been sent to your email.<br>Please check your email and confirm it.                                  | )                |       |          |      |         |   |
|                                                 |                                                                                                                                     | -                | -     | -        | -    | -       | _ |