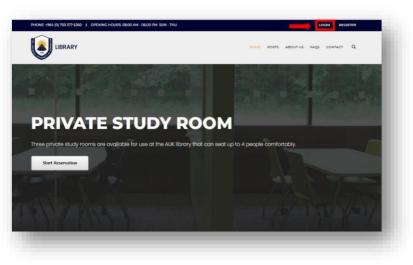

### Step 1: Click Login (located on the homepage

Figure 1/ home page

Step 2: Login using your AUK login details (Your University Email and Password).

|   | 8                              |                                                |
|---|--------------------------------|------------------------------------------------|
|   | Login via AUK Email<br>OR      | Username and<br>Password: AUK login<br>details |
| 4 | User Name                      |                                                |
|   | Password                       | ă l                                            |
|   | Remember me for the next login |                                                |
|   | +) Login                       |                                                |

Figure 2 Log in details