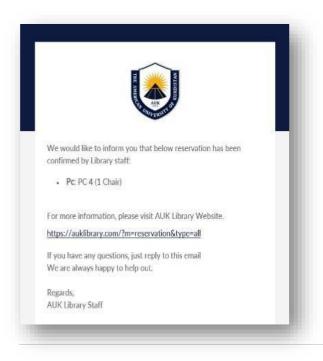

Note: Once you have confirmed your reservation, you should receive an email with your Reservation Details, which include (location, date, time, duration, and status), in a table. (See figure 20)

|                  | Dismiss                          |     |
|------------------|----------------------------------|-----|
| ir reservation h | nas been completed successfu     | lly |
| RESER            | VATION DETAILS                   |     |
| S                | Pc: PC 4 (1 Chair)               |     |
|                  |                                  |     |
| Lab              | e-Learning Hub                   |     |
| Lab<br>Date      | e-Learning Hub<br>2022/12/18     |     |
|                  | 2012 C 2 C 1 C 1 C 2 C 2 C 2 C 2 |     |
| Date             | 2022/12/18                       |     |

Figure 20/ Reservation Details

The confirmation email will be sent to you regarding your reservation.

*Note: If you are unable to confirm your reservation, please copy and paste the link shown in the image below into your browser.* 