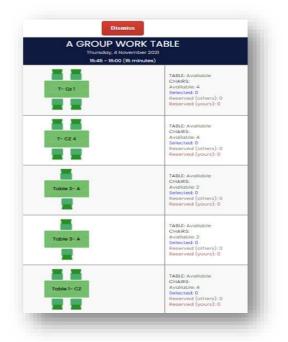

Figure 23/ A group work table Hub Date and Time

*Note:* on check seat availability page (See figure 22):

- Click on any table you wish to reserve in the three main areas.
- The three areas include; (Quiet Zone, Silent Zone and Collaboration Zone)
- Instructor can select more than one table.
- Students can only select one table.
- Click on reserve button below to reserve
- **Green** shows the table is available for reservation.
- **Grey** shows the table is not available for reservation at the moment.
- **Red** shows the table has already been reserved.

• Blue shows your selected tables.

Figure 24/ A group work table Hub Seat Availability

*Note: Check the three Zones On check map graph to reserve (See figure 25)* 

- A. Collaboration Zone
- B. Silent Zone
- C. Quiet Zone