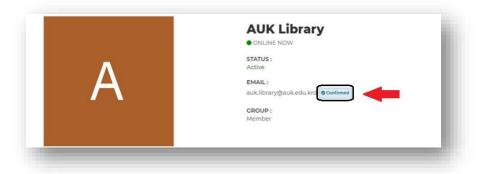

• Check the confirmation status of your account (See Figure 9)

#### Figure 8 confirmation status