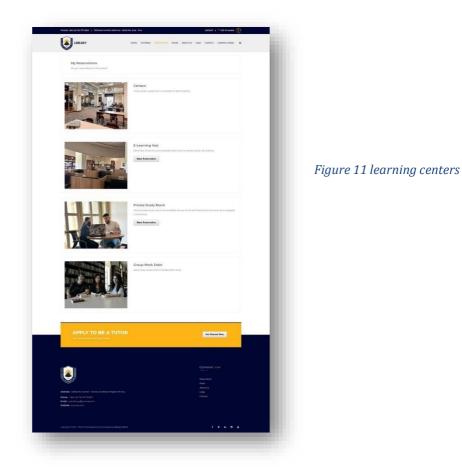

### Reservations

On the library homepage click the following to reserve a seat (See Figure 11):

# **Reservations are available at:**

- ➤ Centers
  - Learning Center
  - Tech Hub
  - Science Hub
- ➢ E-learning Hub
- Private study rooms
- ➢ Group work table
  - Silent Zone
  - Collaboration Zone

- Quiet Zone