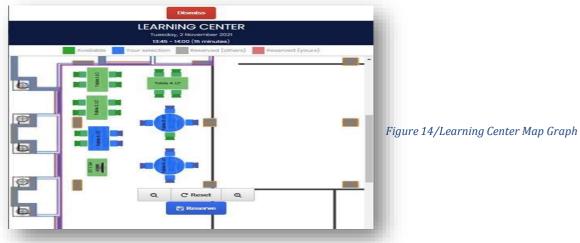

) you wish to reserve (See Figure 12)
- Then, click **Check the availability** and/or **Check on Map**. (See Figure 13)



#### Note: you need to set up a (start time and end time) date for reservation



Figure 12 learning centers Hub Date and Time

Select a seat and click **Reserve** (See Figure 13&14)

- Click on any table you wish to reserve
- You can reserve more than one chair
- Instructors can reserve more than one table at the same time.
- Students may only reserve ONE table at a time.



# 

- **Green** shows the table is available for reservation.
- **Grey** shows the table is not available for reservation at the moment.
- **Red** shows the table has already been reserved.
- Blue shows your selected tables.

#### Note: You can see the location of each table you want to reserve.



# 3.2 E-Learning Hub

## How to Reserve

On the library homepage, click the following to reserve a seat (See Figure 16):

- Under **Reservations**, select E-Learning Hub to make a reservation.
- Select the date (start and end time) you wish to reserve (See Figure 15)

Note: you need to set up a (start time and end time) due date

- Then, click **Check the availability** and/or **Check on Map**. (See Figure 17)
- Finally, select a seat and click **Reserve** (See Figure 16 & 17)

| ning Hub<br>Thirty PCs are available within the Computer Lab fo | er all students. |          |            |                          |          |       |     |  |
|-----------------------------------------------------------------|------------------|----------|------------|--------------------------|----------|-